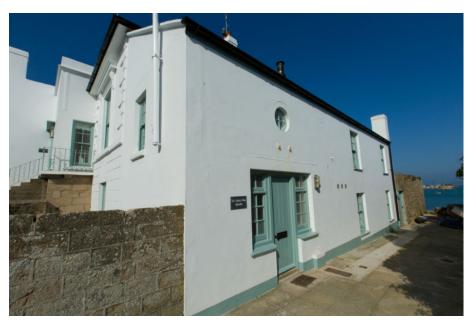

Spinnaker, The Customs House
The Customs House Lower Strand St Marys

An error has occurred while processing HtmlTextBox 'htmlTextBox1': 'o' is an undeclared prefix. Line 1, position 202.

An error has occurred while processing HtmlTextBox 'htmlTextBox2': 'o' is an undeclared prefix. Line 1, position 202.

## Spinnaker, The Customs House The Customs House Lower Strand St Marys