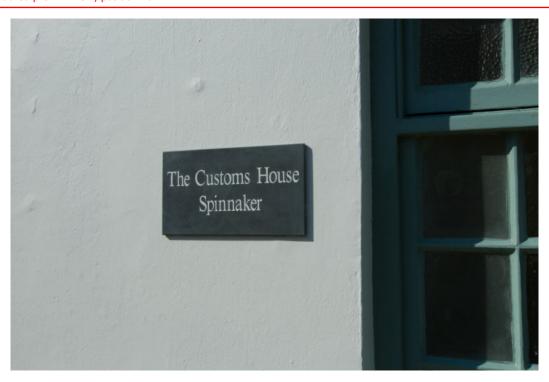

Spinnaker, The Customs House
The Customs House Lower Strand St Marys

An error has occurred while processing HtmlTextBox 'htmlTextBox1': 'o' is an undeclared prefix. Line 1, position 202.

An error has occurred while processing HtmlTextBox 'htmlTextBox2': 'o' is an undeclared prefix. Line 1, position 202.

## Spinnaker, The Customs House The Customs House Lower Strand St Marys